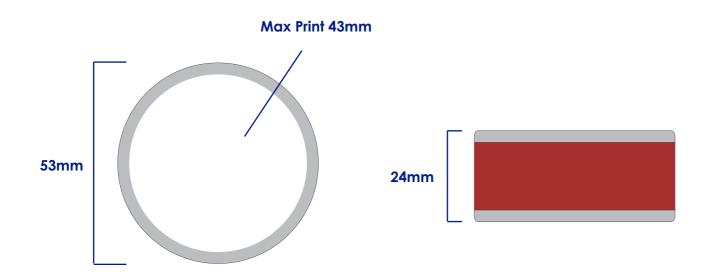

#### **Product Colour**

Red

Circular Charging cable 53mm\*24mm Branding Method: Pad Print

## **Logo Size**